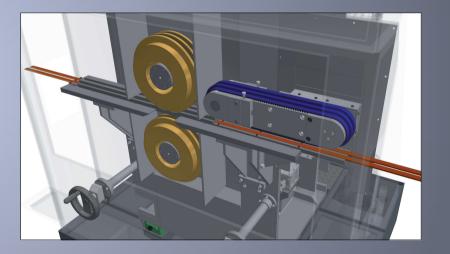

#### Combined operations

Highly productive method for continuous through feed machining of profiles, using profiled cylindrical grinding wheel, diamond or CBN. Transported by a highly resistant composite belt, the parts are guided between rails and pass beneath the grinding wheel. Controlled process and part program provide optimum performance.