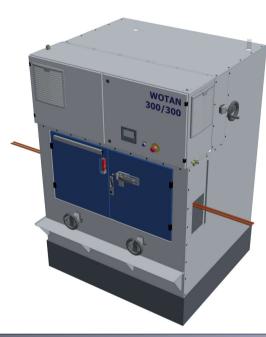

# WOTAN 300/300

Continuous through feed grinder equipped with 2 horizontal spindles dedicated to continuous chamfering or internal and external profile grinding

Grinding direction from right to left

### Performances

- Resolution 0.01 mm
- High performance spindles, direct drive
- Modular rigid frame of grey cast iron combined with prestressed concrete
- Automatic servo
- Automatic, semi-automatic or manual loading