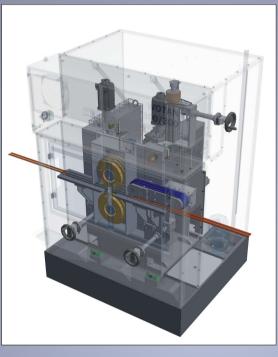

# WOTAN 300/300

Continuous through feed grinder equipped with 2 horizontal spindles dedicated to continuous chamfering or internal and external profile grinding

Grinding direction from right to left

#### Combined operations

Highly productive method for continuous through feed machining of profiles, using profiled cylindrical grinding wheel, diamond or CBN. Transported by a highly resistant composite belt, the parts are guided between rails and pass beneath the grinding wheel. Controlled process and part program provide optimum performance.